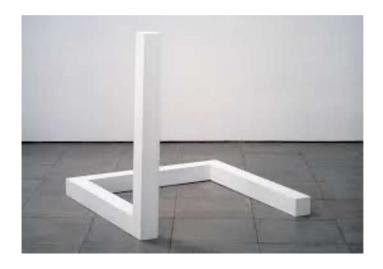

#### **IMAGES**















































### VIGNETTE SKETCHES







#### **DESIGN CHOSEN**



## PROCESS - DAY 1







# **Process Day 2**







# **Process (Videos)**















**INSPIRATION - SOL LEWITT** 

### **Model Installation**









# **Annabelle Arthur**

### **Anabelle Arthur**

### **Artist Statement**

For our 3D Abstract Self Portrait Project I wanted to create a design that would describe how the simplest things could mean so much more. I therefore decided to create a minimal yet intricate geometrical design. In this design, there are tiny cubes that are joined together to form a pile and a square base at the bottom. I chose to use cubes for my geometric design because they are a simple 3D shape. According to my research, cubes can represent the truth because they are the same on all four sides.

I had been inspired by Sol Lewitt who also creates minimalistic and geometric designs as well. Sol lewitt also creates modular sculptures which I