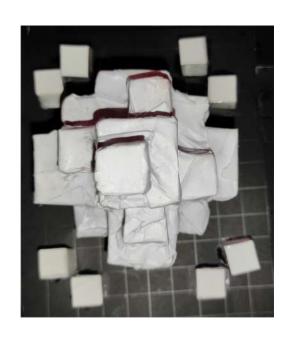

# **Annabelle Arthur**

### **Anabelle Arthur**

### **Artist Statement**

For our 3D Abstract Self Portrait Project I wanted to create a design that would describe how the simplest things could mean so much more. I therefore decided to create a minimal yet intricate geometrical design. In this design, there are tiny cubes that are joined together to form a pile and a square base at the bottom. I chose to use cubes for my geometric design because they are a simple 3D shape. According to my research, cubes can represent the truth because they are the same on all four sides.

I had been inspired by Sol Lewitt who also creates minimalistic and geometric designs as well. Sol lewitt also creates modular sculptures which I found interesting and decided to take things further by adding mass to my objects. The materials I used were a pencil, T-square, Scissors, Tape, a black and white board, and paper mache. I also incorporated different ordering principles like axis, hierarchy and datum.