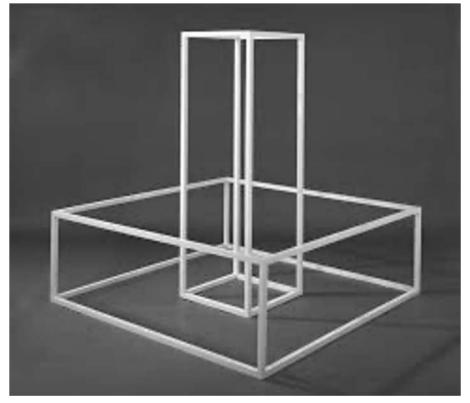

#### **IMAGES**















































### VIGNETTE SKETCHES







#### **DESIGN CHOSEN**



## PROCESS - DAY 1







# **Process Day 2**







# **Process (Videos)**















**INSPIRATION - SOL LEWITT** 

### **Model Installation**









# **Annabelle Arthur**

### **Anabelle Arthur**

### **Artist Statement**

For our 3D Abstract Self Portrait Project I wanted to create a design that would describe how the simplest things could mean so much more. I therefore decided to create a minimal yet intricate geometrical design. In this design, there are tiny cubes that are joined together to form a pile and a square base at the bottom. I chose to use cubes for my geometric design because they are a simple 3D shape. According to my research, cubes can represent the truth because they are the same on all four sides.

I had been inspired by Sol Lewitt who also creates minimalistic and geometric designs as well. Sol lewitt also creates modular sculptures which I foun