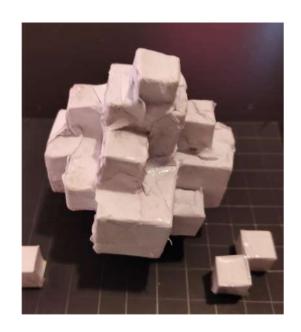

#### **DESIGN CHOSEN**

### **Artist Statement**

For our 3D Abstract Self Portrait Project I wanted to create a design that would describe how the simplest things could mean so much more. I therefore decided to create a minimal yet intricate geometrical design. In this design, there are tiny cubes that are joined together to form a pile and a square base at the bottom. I chose to use cubes for my geometric design because they are a simple 3D shape. According to my research, cubes can represent the truth because they are the same on all four sides.

I had been inspired by Sol Lewitt who also creates minimalistic and geometric designs as well. Sol lewitt also creates modular sculptures which I found interesting and decided to take things further by adding mass to my objects. The materials I used were a pencil, T-square, Scissors, Tape, a black and white board, and paper mache. I also incorporated different ordering principles like axis, hierarchy and datum.