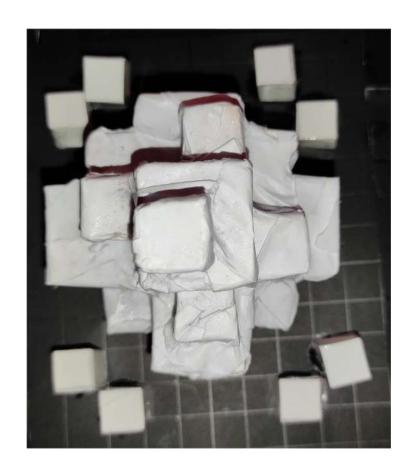

#### **IMAGES**















































### VIGNETTE SKETCHES







#### **DESIGN CHOSEN**



## PROCESS - DAY 1







# **Process Day 2**







# **Process (Videos)**















**INSPIRATION - SOL LEWITT** 

### **Model Installation**









# **Annabelle Arthur**

### **Anabelle Arthur**

### **Artist Statement**

For our 3D Abstract Self Portrait Project I wanted to create a design that would describe how the simplest things could mean so much more. I therefore decided to create a minimal yet intricate geometrical design. In this design, there are tiny cubes that are joined together to form a pile and a square base at the bottom. I chose to use cubes for my geometric design because they are a simple 3D shape. According to my research, cubes can represent the truth because they are the same on all four sides.

I had been inspired by Sol Lewitt who also creates minimalistic and geometric designs as well. Sol lewitt also creates modular sculptures which I found interesting and decided to take things further by adding mass t