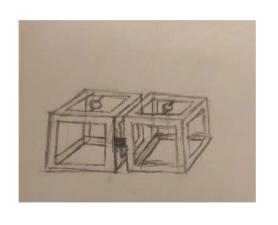

#### **IMAGES**















































### VIGNETTE SKETCHES







#### **DESIGN CHOSEN**



## PROCESS - DAY 1







# **Process Day 2**







# **Process (Videos)**















**INSPIRATION - SOL LEWITT** 

### **Model Installation**









# **Annabelle Arthur**

### **Anabelle Arthur**

### **Artist Statement**

For our 3D Abstract Self Portrait Project I wanted to create a design that would describe how the simplest things could mean so much more. I therefore decided to create a minimal yet intricate geometrical design. In this design, there are tiny cubes that are joined together to form a pile and a square base at the bottom. I chose to use cubes for my geometric design because they are a simple 3D shape. According to my research, cubes can represent the truth because they are the same on all four sides.

I had been inspired by Sol Le