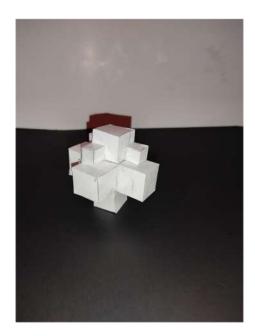

### **Model Installation**

### **Artist Statement**

For our 3D Abstract Self Portrait Project I wanted to create a design that would describe how the simplest things could mean so much more. I therefore decided to create a minimal yet intricate geometrical design. In this design, there are tiny cubes that are joined together to form a pile and a square base at the bottom. I chose to use cubes for my geometric design because they are a simple 3D shape. According to my research, cubes can represent the truth because they are the same on all four sides.

I had been inspired by Sol Lewitt who also creates minimalistic and geometric designs as well. Sol lewitt also creates modular sculptures which I found interesting and decided to take things further by adding mass to my objects. The materials I used were a pencil, T-square, Scissors, Tape, a black and white board, and paper mache. I also incorporated different ordering principles like axis, hierarchy and datum.