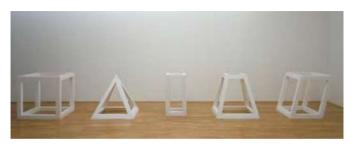

#### **IMAGES**















































### VIGNETTE SKETCHES







#### **DESIGN CHOSEN**



## PROCESS - DAY 1







# **Process Day 2**







# **Process (Videos)**















**INSPIRATION - SOL LEWITT** 

### **Model Installation**









# **Annabelle Arthur**

### **Anabelle Arthur**

### **Artist Statement**

For our 3D Abstract Self Portrait Project I wanted to create a design that would describe how the simplest things could mean so much more. I therefore decided to create a minimal yet intricate geometrical design. In this design, there are tiny cubes that are joined together to form a pile and a square base at the bottom. I chose to use cubes for my geometric design because they are a simple 3D shape. According to my research, cubes can represent the truth because they are the same on all four sides.

I had been inspired by Sol Lewitt who also creates minimalistic and geometric designs as well. Sol lewitt also creates modular sculptures which I fo