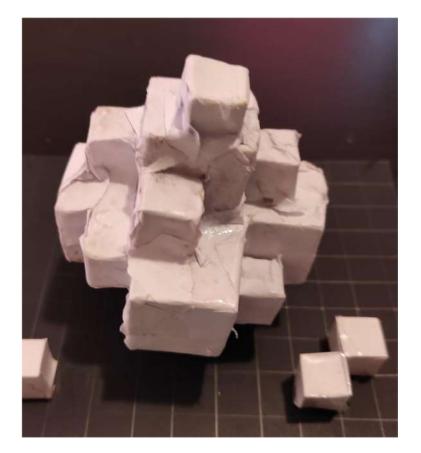

#### **DESIGN CHOSEN**

### **Artist Statement**

For our 3D Abstract Self Portrait Project I wanted to create a design that would describe how the simplest things could mean so much more. I therefore decided to create a minimal yet intricate geometrical design. In this design, there are tiny cubes that are joined together to form a pile and a square base at the bottom. I chose to use cubes for my geometric design because they are a simple 3D shape. According to my research, cubes can represent the truth because they are the same on all four sides.

I had been inspired by Sol Lewitt who also creates minimalistic and geometric designs as well. Sol lewitt also creates modular sculptures which I found interesting and decided to take things further by adding mass to my objects. The materials I used were a pencil, T-square, Scissors, Tape, a black and white board, and paper mache. I also incorporated different ordering principles like axis, hierarchy and datum.