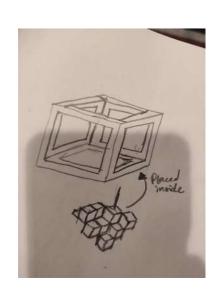

#### **IMAGES**















































### VIGNETTE SKETCHES







#### **DESIGN CHOSEN**



## PROCESS - DAY 1







# **Process Day 2**







# **Process (Videos)**















**INSPIRATION - SOL LEWITT** 

### **Model Installation**









# **Annabelle Arthur**

### **Anabelle Arthur**

### **Artist Statement**

For our 3D Abstract Self Portrait Project I wanted to create a design that would describe how the simplest things could mean so much more. I therefore decided to create a minimal yet intricate geometrical design. In this design, there are tiny cubes that are joined together to form a pile and a square base at the bottom. I chose to use cubes for my geometric design because they are a simple 3D shape. According to my research, cubes can represent the truth because they are the same on all four sides.

I had been inspired by Sol Lewitt