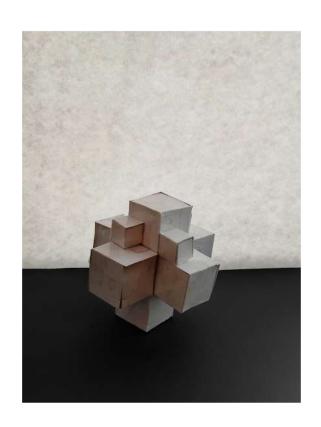

#### **DESIGN CHOSEN**

### **Artist Statement**

For our 3D Abstract Self Portrait Project I wanted to create a design that would describe how the simplest things could mean so much more. I therefore decided to create a minimal yet intricate geometrical design. In this design, there are tiny cubes that are joined together to form a pile and a square base at the bottom. I chose to use cubes for my geometric design because they are a simple 3D shape. According to my research, cubes can represent the truth because they are the same on all four sides.

I had been inspired by Sol Lewitt who also creates minimalistic and geometric designs as well. Sol lewitt also creates modular sculptures which I found interesting and decided to take things further by adding mass to my objects. The materials I used were a pencil, T-square, Scissors, Tape, a black and white board, and paper mache. I also incorporated different ordering principles like axis, hierarchy and datum.