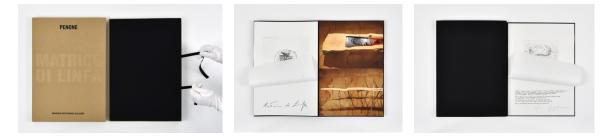

## GIUSEPPE PENONE

*Matrice di linfa*, 2019

Canvas-bid box with an embossed seal and hot gilding, leporello of 11 pages color inkjet pigment prints on rag Hahnemühle photo paper (220g) with 2 charcoal pigment prints on Japanese paper Inbe (44gr) Box :  $46.5 \times 32.5 \text{ cm}$ Edition of 35 copies, signed and numbered Published by Marian Goodman Gallery  $3600 \in (\text{incl. tax})$ 