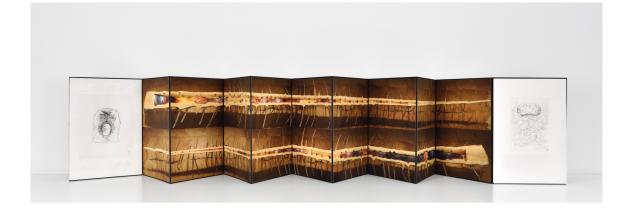

## GIUSEPPE PENONE

*Matrice di linfa*, 2019

Canvas-bid box with an embossed seal and hot gilding, leporello of 11 pages color inkjet pigment prints on rag Hahnemühle photo paper (220g) with 2 charcoal pigment prints on Japanese paper Inbe (44gr) Box :  $46.5 \times 32.5 \text{ cm}$ Edition of 35 copies, signed and numbered Published by Marian Goodman Gallery  $3600 \in (\text{incl. tax})$ 