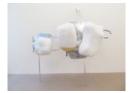

Scruff of the Neck (LR 30/31/32), 2016 Cast and polished aluminum, polished aluminum rods, plaster, beeswax and rubber 245 x 247 x 134 cm No. 18187

Scruff of the Neck (LL 23/24 & LR 26/27/28), 2016 2 parts; cast and polished aluminum, polished aluminum rods, plaster, beeswax and rubber Part 1: 213.5 x 225 x 110 cm Part 2: 200 x 255 x 127 cm No. 18184