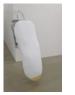

Upper Main Gallery

Scruff of the Neck (UR 3/4/5), 2016 Cast and polished aluminum, polished aluminum rods, plaster, beeswax and rubber 200 x 165 x 120 cm No. 18303

Scruff of the Neck (UL 12/13), 2016 Cast and polished aluminum, polished aluminum rods, plaster, beeswax and rubber 210 x 210 x 95 cm No. 18302