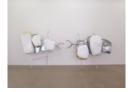

Scruff of the Neck (LL 22), 2016 Cast and polished aluminum, polished aluminum rods, plaster, beeswax and rubber 234 x 193 x 88 cm No. 18185

Scruff of the Neck (LL 19/20/21), 2016 Cast and polished aluminum, polished aluminum rods, plaster, beeswax and rubber 221 x 290.8 x 114.3 cm No. 18186