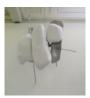

Scruff of the Neck (LL 22), 2016 Cast and polished aluminum, polished aluminum rods, plaster, beeswax and rubber 234 x 193 x 88 cm No. 18185

Scruff of the Neck (LL 19/20/21), 2016 Cast and polished aluminum, polished aluminum rods, plaster, beeswax and rubber 221 x 290.8 x 114.3 cm No. 18186