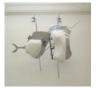

Upper Main Gallery

Scruff of the Neck (UR 3/4/5), 2016 Cast and polished aluminum, polished aluminum rods, plaster, beeswax and rubber 200 x 165 x 120 cm No. 18303

Scruff of the Neck (UL 12/13), 2016 Cast and polished aluminum, polished aluminum rods, plaster, beeswax and rubber 210 x 210 x 95 cm No. 18302