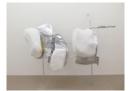

Scruff of the Neck (LR 30/31/32), 2016 Cast and polished aluminum, polished aluminum rods, plaster, beeswax and rubber 245 x 247 x 134 cm No. 18187

Scruff of the Neck (LL 23/24 & LR 26/27/28), 2016 2 parts; cast and polished aluminum, polished aluminum rods, plaster, beeswax and rubber Part 1: 213.5 x 225 x 110 cm Part 2: 200 x 255 x 127 cm No. 18184