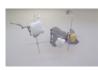

Scruff of the Neck (UL 14/15/16), 2016 Cast and polished aluminum, polished aluminum rods, plaster, beeswax and rubber 223.5 x 302 x 132 cm No. 18188