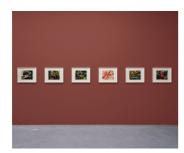

## First Floor and Lower Floor

Bounty, 2024
47 Archival Inkjet prints; Dibond mounted
Image: 10 1/2 x 13 1/8 in. (26.8 x 33.4 cm) (each horizontal prints)
Print: 16 1/2 x 21 1/16 in. (41.9 x 53.5 cm) (each horizontal prints)
Frame: 17 3/8 x 21 7/8 x 1 1/2 in. (44 x 55.4 x 3.7 cm) (each horizontal prints)
and
Image: 13 1/8 x 10 1/2 in. (33.4 x 26.8 cm) (each vertical prints)
Print: 21 1/4 x 16 1/2 in. (54 x 41.9 cm) (each vertical prints)
Frame: 22 1/8 x 17 3/8 x 1 1/2 in. (56 x 44 x 3.7 cm) (each vertical prints)
36 horizontal prints; 11 vertical prints
Edition of 4 plus 2 artist's proofs
(29183)