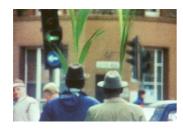

## First Floor and Lower Floor

Bounty, 2024
47 Archival Inkjet prints; Dibond mounted
Image: 10 1/2 x 13 1/8 in. (26.8 x 33.4 cm) (each horizontal prints)
Print: 16 1/2 x 21 1/16 in. (41.9 x 53.5 cm) (each horizontal prints)
Frame: 17 3/8 x 21 7/8 x 1 1/2 in. (44 x 55.4 x 3.7 cm) (each horizontal prints)
and
Image: 13 1/8 x 10 1/2 in. (33.4 x 26.8 cm) (each vertical prints)
Print: 21 1/4 x 16 1/2 in. (54 x 41.9 cm) (each vertical prints)
Frame: 22 1/8 x 17 3/8 x 1 1/2 in. (56 x 44 x 3.7 cm) (each vertical prints)
36 horizontal prints; 11 vertical prints
Edition of 4 plus 2 artist's proofs
(29183)