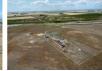

An-My Lê Launch Facility J-08 (aka 'Juliette 08'), Cascade County, located west of Benton Lake National Wildlife Refuge, (47.697448, -111.429496), Montana, 2024, from Grey Wolf, 2024

An-My Lê Launch Facility I-04 (aka 'India 04'), Cascade County. Located on Adel Road approximately 18 miles directly south of Ulm, (47.148288, -111.563025) Montana, 2024, from Grey Wolf, 2024