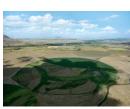

An-My Lê Crop Circle, near the Missouri River, Cascade County, (47.195984, -111.730484), Montana, 2024, from Grey Wolf, 2024

An-My Lê Missile Alert Facility H-01 (aka 'Hotel 01'), Teton County, located approximately eight miles north of Fairfield and six miles east of Freezeout Lake, (47.696878, -111.942757), Montana, 2024, from Grey Wolf, 2024