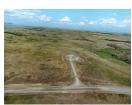

Edition of 3 plus 2 artist's proofs
(29444)

An-My Lê Unidentified topographical feature, possibly located near Grass Land Colony in Cascade County, (47.341528, -111.302893), Montana, 2024, from Grey Wolf, 2024

An-My Lê Launch Facility I-02 (aka 'India 02), Cascade County. Located at the intersection of Boston Coulee Road and Eden Road, approximately one mile south of Eden. (47.257615, -111.277166) Montana, 2024, from Grey Wolf, 2024