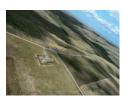

## Viewing Room

An-My Lê
Launch Facility I-02 (aka 'India 02), located at the intersection of Boston
Coulee Road and Eden Road, approximately one mile south of Eden, Cascade
County, (47.257615, -111.277166), Montana, 2024, from Grey Wolf, 2024
Inkjet Print
Image: 48 x 64 I/2 in. (I2I.9 x I63.8 cm)
Frame: 48 I/4 x 64 3/4 x 2 in. (I22.6 x I64.5 x 5.1 cm)
Edition of 5 plus 2 artist's proofs
(29443)