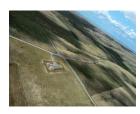

Edition of 3 plus 2 artist's proofs
(29444)

An-My Lê Unidentified topographical feature, possibly located near Grass Land Colony in Cascade County, (47.341528, -111.302893), Montana, 2024, from Grey Wolf, 2024