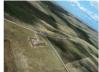

An-My Lê Launch Facility I-02 (aka 'India 02), Cascade County. Located at the intersection of Boston Coulee Road and Eden Road, approximately one mile south of Eden. (47.257615, -111.277166) Montana, 2024, from Grey Wolf, 2024