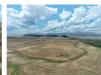

An-My Lê Launch Facility J-08 (aka 'Juliette 08'), Cascade County, located west of Benton Lake National Wildlife Refuge, (47.697448, -111.429496), Montana, 2024, from Grey Wolf, 2024

An-My Lê Launch Facility I-04 (aka 'India 04'), Cascade County. Located on Adel Road approximately 18 miles directly south of Ulm, (47.148288, -111.563025) Montana, 2024, from Grey Wolf, 2024