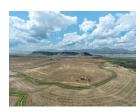

An-My Lê Crop Circle, near the Missouri River, Cascade County, (47.195984, -111.730484), Montana, 2024, from Grey Wolf, 2024

An-My Lê Missile Alert Facility H-01 (aka 'Hotel 01'), Teton County, located approximately eight miles north of Fairfield and six miles east of Freezeout Lake, (47.696878, -111.942757), Montana, 2024, from Grey Wolf, 2024