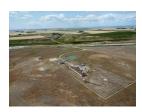

An-My Lê Launch Facility I-02 (aka 'India 02), Cascade County. Located at the intersection of Boston Coulee Road and Eden Road, approximately one mile south of Eden. (47.257615, -111.277166) Montana, 2024, from Grey Wolf, 2024