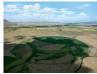

An-My Lê Crop Circle, near the Missouri River, Cascade County, (47.195984, -111.730484), Montana, 2024, from Grey Wolf, 2024

An-My Lê Missile Alert Facility H-01 (aka 'Hotel 01'), Teton County, located approximately eight miles north of Fairfield and six miles east of Freezeout Lake, (47.696878, -111.942757), Montana, 2024, from Grey Wolf, 2024