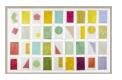

Drawing for Waiting for the Sibyl (Geometry of Colour), 2021 Watercolor and pencil on found paper Overall: 44 ½ x 70 1/8 in. (113 x 178 cm) Frame: 50 3/8 x 76 in. (128 x 193 cm) (25410)

Drawing for Waiting for the Sibyl (24 Leaves), 2021 Indian ink on found pages Paper: 43 ¾ x 91 in. (111 x 231 cm) Frame: 49 1/8 x 96 1/4 in. (124.5 x 244.5 cm) (25411)