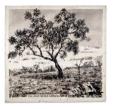

### **GROUND FLOOR**

You Who Never Arrived, 2021 Indian ink and color pencil on handmade Phumani paper mounted onto raw canvas 70 7/8 x 73 ¼ in. (180 x 186 cm) (25312)

Drawing for Waiting for the Sibyl (Composite of Trees I), 2019 Indian ink on found pages Overall: 33 ½ x 57 ½ in. (85 x 146.2 cm) Frame: 39 1/8 x 61 5/8 x 2 3/8 in. (99.5 x 156.5 x 6 cm) (25461)