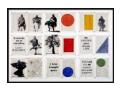

#### VIEWING ROOM

Drawing for Waiting for the Sibyl (I have brought news), 2020 Indian ink, pencil and charcoal drawings on found pages Overall: 34 ¼ x 47 5/8 in. (87 x 121 cm) Frame: 38 ¼ x 51 5/8 in. (97 x 131 cm) (25415)