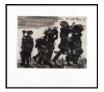

Tout ce qui respire, 2021 Lithograph, Japon Shiramine natural 1 paper 110 g 62 5/8 x 45 1/2 in. (159 x 115.5 cm) Edition of 26 plus 2 artist's proofs (25567)

Dada Picnic 1, 2019 Sugarlift aquatint with drypoint Image: 11 3/8 x 15 3/8 in. (29 x 39 cm) Paper: 17 3/4 x 19 3/4 in. (45 x 50 cm) Frame: 21 1/8 x 22 7/8 in. (53.6 x 58.2 cm) Edition of 20 (25421)