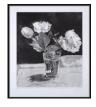

Roses in the Big Glass, 2020 Coffee-lift aquatint with drypoint Image: 39 3/4 x 31 1/4 in. (101 x 79.5 cm) Paper: 46 7/8 x 37 5/8 in. (119 x 95.5 cm) Frame: 50 3/4 x 41 1/2 in. (129 x 105.5 cm) Edition of 30 (25414)