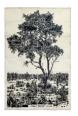

### **GROUND FLOOR**

You Who Never Arrived, 2021 Indian ink and color pencil on handmade Phumani paper mounted onto raw canvas 70 7/8 x 73 ¼ in. (180 x 186 cm) (25312)

Drawing for Waiting for the Sibyl (Composite of Trees I), 2019 Indian ink on found pages Overall: 33 ½ x 57 ½ in. (85 x 146.2 cm) Frame: 39 1/8 x 61 5/8 x 2 3/8 in. (99.5 x 156.5 x 6 cm) (25461)