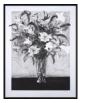

Lillies, 2020 Coffee-lift aquatint with drypoint and collage Image: 46 1/8 x 31 1/8 in. (117 x 79 cm) Paper: 53 3/8 x 37 3/8 in. (135.5 x 95 cm) Frame: 59 1/8 x 43 1/4 in. (150.2 x 110 cm) Edition of 30

(25413)

Procession, 2021

Etching Paper: 16 1/2 x 35 3/8 in. (42 x 90 cm) Frame: 19 3/4 x 38 5/8 in. (50 x 98 cm) Edition of 20 (25423)

Medicine Chest, 2021 Etching Paper: 40 1/2 x 20 1/8 in. (103 x 51 cm) Frame: 44 1/2 x 24 1/8 in. (113 x 61 cm) Edition of 20 (25424)