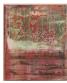

#### North Gallery (clockwise from left)

- 1) Abstract Painting (910-7), 2009 Oil on canvas 76 3/4 x 55 1/8 in. (195 x 140 cm) [12674]
- 2) Abstract Painting (911-2), 2009 Oil on canvas 78 3/4 x 118 1/8 in. (200 x 300 cm) [12676]
- 3) Abstract Painting (911-1), 2009 Oil on canvas 78 3/4 x 118 1/8 in. (200 x 300 cm) [12675]
- 4) Abstract Painting (911-3), 2009 Oil on canvas 78 3/4 x 118 1/8 in. (200 x 300 cm) [12677]
- 5) Abstract Painting (911-4), 2009 Oil on canvas 78 3/4 x 118 1/8 in. (200 x 300 cm) [12678]
- 6) September, 2009
  Print between glass
  26 x 35 3/8 in. (66.04 x 89.85 cm)
  Edition of 40 +4 AP
  [12680]
- 7) Abstract Painting (894-5), 2005 Oil on aludibond 11 3/4 x 17 3/8 in. (30 x 44 cm) [12626]