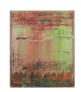

#### North Gallery (clockwise from left)

- 1) Abstract Painting (910-7), 2009 Oil on canvas 76 3/4 x 55 1/8 in. (195 x 140 cm) [12674]
- 2) Abstract Painting (911-2), 2009 Oil on canvas 78 3/4 x 118 1/8 in. (200 x 300 cm) [12676]
- 3) Abstract Painting (911-1), 2009 Oil on canvas 78 3/4 x 118 1/8 in. (200 x 300 cm) [12675]
- 4) Abstract Painting (911-3), 2009 Oil on canvas 78 3/4 x 118 1/8 in. (200 x 300 cm) [12677]
- 5) Abstract Painting (911-4), 2009 Oil on canvas 78 3/4 x 118 1/8 in. (200 x 300 cm) [12678]
- 6) September, 2009
  Print between glass
  26 x 35 3/8 in. (66.04 x 89.85 cm)
  Edition of 40 +4 AP
  [12680]
- 7) Abstract Painting (894-5), 2005 Oil on aludibond 11 3/4 x 17 3/8 in. (30 x 44 cm) [12626]