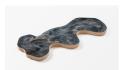

#### Richard Deacon

Flat 52, 2018

Fumed oak with dark stained MDF top, glazed ceramic Ceramic:  $1 \frac{3}{8} \times 28 \frac{1}{4} \times 21 \frac{3}{8}$  in.  $(3.5 \times 71.8 \times 54.3 \text{ cm})$  Table:  $16 \times 27 \frac{1}{2} \times 27 \frac{1}{2}$  in.  $(40.6 \times 69.8 \times 69.8 \times 6)$ 

(21861)