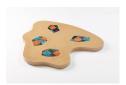

#### Richard Deacon

Flat 52, 2018

Fumed oak with dark stained MDF top, glazed ceramic Ceramic:  $1 \frac{3}{8} \times 28 \frac{1}{4} \times 21 \frac{3}{8}$  in.  $(3.5 \times 71.8 \times 54.3 \text{ cm})$  Table:  $16 \times 27 \frac{1}{2} \times 27 \frac{1}{2}$  in.  $(40.6 \times 69.8 \times 69.8 \times 6)$ 

(21861)