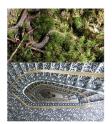

#### Richard Deacon

Flat 52, 2018

Fumed oak with dark stained MDF top, glazed ceramic Ceramic:  $1 \frac{3}{8} \times 28 \frac{1}{4} \times 21 \frac{3}{8}$  in.  $(3.5 \times 71.8 \times 54.3 \text{ cm})$  Table:  $16 \times 27 \frac{1}{2} \times 27 \frac{1}{2}$  in.  $(40.6 \times 69.8 \times 69.8 \times 6)$ 

(21861)