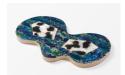

# **Richard Deacon**

Flat 35, 2018

Table, glazed ceramic

Ceramic: 1 3/8 x 30 7/8 x 14 1/2 in. (3.5 x 78.4 x 36.8 cm) Table: 16 x 27 1/2 x 27 1/2 in. (40.6 x 69.8 x 69.8 cm)

(21853)