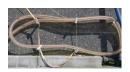

**Richard Deacon** *Mire*, 2017
Wood and stainless steel
17 5/8 x 77 x 40 3/4 in. (44.8 x 195.6 x 103.5 cm)
(21863)

Richard Deacon
Vestmanna, 2018
Inkjet print dry-mounted onto aluminum
18 3/4 x 35 3/8 in. (47.6 x 89.9 cm)
(21875)