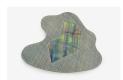

# **Richard Deacon**

Flat 35, 2018

Table, glazed ceramic

Ceramic: 1 3/8 x 30 7/8 x 14 1/2 in. (3.5 x 78.4 x 36.8 cm) Table: 16 x 27 1/2 x 27 1/2 in. (40.6 x 69.8 x 69.8 cm)

(21853)