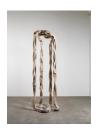

**Richard Deacon** *Mire*, 2017
Wood and stainless steel
17 5/8 x 77 x 40 3/4 in. (44.8 x 195.6 x 103.5 cm)
(21863)

Richard Deacon
Vestmanna, 2018
Inkjet print dry-mounted onto aluminum
18 3/4 x 35 3/8 in. (47.6 x 89.9 cm)
(21875)