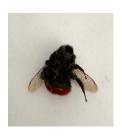

# NORTH GALLERY VIEWING ROOM

**Richard Deacon** 

Harvestman, 2011 Inkjet print dry-mounted onto aluminum 23 5/8 x 35 1/2 in. (60 x 90.2 cm) (21867)

**Richard Deacon** 

Red Tailed Bumble Bee, 2018
Inkjet print dry-mounted onto aluminum 23 5/8 x 21 7/8 in. (60 x 55.6 cm) (21876)