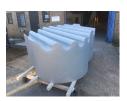

# **SOUTH GALLERY**

Richard Deacon

Under the Weather #2, 2016

Steamed wood

136 1/4 x 45 x 35 3/8 in. (346.1 x 114.3 x 89.9 cm) (22020)

Richard Deacon
Neuss, 2015
Inkjet print dry-mounted onto aluminum
35 5/8 x 23 5/8 in. (90.5 x 60 cm)
(21866)