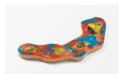

# **Richard Deacon**

Flat 53, 2018

Fumed oak with dark stained MDF top, glazed ceramic Ceramic:  $1\,3/8\,x\,17\,5/8\,x\,28\,3/4$  in.  $(3.5\,x\,44.8\,x\,73$  cm) Table:  $16\,x\,27\,1/2\,x\,27\,1/2$  in.  $(40.6\,x\,69.8\,x\,69.8\,cm)$ 

(21862)