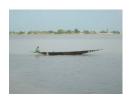

# **Richard Deacon**

Mopti, 2007 Inkjet print dry-mounted onto aluminum 23 5/8 x 31 7/8 in. (60 x 81 cm) (21871)