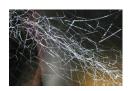

# NORTH GALLERY VIEWING ROOM

**Richard Deacon** 

Harvestman, 2011 Inkjet print dry-mounted onto aluminum 23 5/8 x 35 1/2 in. (60 x 90.2 cm) (21867)

**Richard Deacon** 

Red Tailed Bumble Bee, 2018
Inkjet print dry-mounted onto aluminum 23 5/8 x 21 7/8 in. (60 x 55.6 cm) (21876)