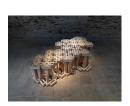

**Richard Deacon** *Mire*, 2017
Wood and stainless steel
17 5/8 x 77 x 40 3/4 in. (44.8 x 195.6 x 103.5 cm)
(21863)

Richard Deacon
Vestmanna, 2018
Inkjet print dry-mounted onto aluminum
18 3/4 x 35 3/8 in. (47.6 x 89.9 cm)
(21875)