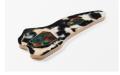

# **Richard Deacon**

Flat 53, 2018

Fumed oak with dark stained MDF top, glazed ceramic Ceramic:  $1\,3/8\,x\,17\,5/8\,x\,28\,3/4$  in.  $(3.5\,x\,44.8\,x\,73$  cm) Table:  $16\,x\,27\,1/2\,x\,27\,1/2$  in.  $(40.6\,x\,69.8\,x\,69.8\,cm)$ 

(21862)