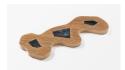

# **Richard Deacon**

Flat 45, 2018

Fumed oak with dark stained MDF top, glazed ceramic Ceramic:  $1\,3/8\times28\,1/2\times12\,3/4$  in.  $(3.5\times72.4\times32.4$  cm) Table:  $16\times27\,1/2\times27\,1/2$  in.  $(40.6\times69.8\times69.8$  cm)

(21858)