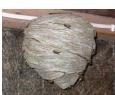

**Richard Deacon** 

Common Wasps, 2011 Inkjet print dry-mounted onto aluminum 23 3/4 x 30 1/8 in. (60.3 x 76.4 cm) (21869)

Richard Deacon

Istanbul, 2013
Inkjet print dry-mounted onto aluminum
23 5/8 x 33 7/8 in. (60 x 86 cm)
(21873)