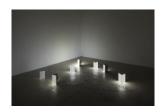

# **South Gallery** (Clockwise from left)

4. The Host and the Cloud (Mask),2010 LED, brass, elastic, hand controller and custom box packaging 5 7/8 x 6 1/4 x 9 1/2 in. (15 x 16 x 24 cm) [12907]

5. Aquarium Project (2), 2010 Live marine ecosystem, glass tank, filtration system 32 x 53 x 39 in. (81.28 x 134.62 x 99.06 cm) Consultation and fabrication of aquariums by Okeanos Aquascaping [13133]