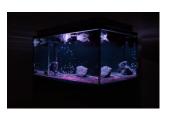

# **South Gallery** (Clockwise from left)

4. The Host and the Cloud (Mask),2010 LED, brass, elastic, hand controller and custom box packaging 5 7/8 x 6 1/4 x 9 1/2 in. (15 x 16 x 24 cm) [12907]

5. Aquarium Project (2), 2010 Live marine ecosystem, glass tank, filtration system 32 x 53 x 39 in. (81.28 x 134.62 x 99.06 cm) Consultation and fabrication of aquariums by Okeanos Aquascaping [13133]