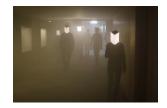

## North Gallery (Clockwise from left)

1. The Host and the Cloud,2009
Film transferred to HD video, color, surround sound; 2 hours, 1 min, 30 sec
[12751]

2. Crystal Cave, 20093 dimensional photograph

image: 22 1/8 x 33 in. (56.2 x 83.8