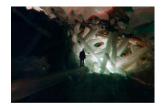

## North Gallery (Clockwise from left)

1. The Host and the Cloud,2009
Film transferred to HD video, color, surround sound; 2 hours, 1 min, 30 sec
[12751]

2. Crystal Cave, 20093 dimensional photograph

image: 22 1/8 x 33 in. (56.2 x 83.8

cm)

frame: 25 x 35 7/8 x 1 5/8 in. (63.5 x

91.1 x 4.1 cm)

[13140]