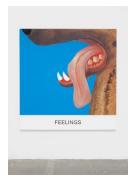

Double Play: Feelings, 2012 Varnished inkjet print on canvas with acrylic, oil paint and crayon 75 x 71 5/8 in. (190.5 x 181.93 cm) [13945]

Double Play: My Coloring Book, 2012 Varnished inkjet print on canvas with acrylic and oil paint 84 3/4 x 65 3/4 in. (215.27 x 167.01 cm) [13935]