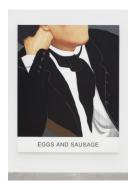

## **North Gallery**

Double Play: Eggs and Sausage, 2012 Varnished inkjet print on canvas with acrylic and oil paint 90 1/2 x 71 3/4 in. (229.87 x 182.25 cm) [13938]

Double Play: Clang Boom Steam, 2012 Varnished inkjet print on canvas with acrylic and oil paint 105 1/2 x 59 7/8 in. (267.97 x 152.08 cm) [13947]