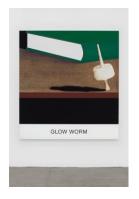

[13939]

Double Play: Glow Worm, 2012 Varnished inkjet print on canvas with acrylic and oil paint 78 1/2 x 71 3/4 in. (199.39 x 182.25 cm) [13936]

Double Play: Take It With Me, 2012 Varnished inkjet print on canvas with acrylic and oil paint 81 7/8 x 71 3/4 in. (207.96 x 182.25 cm) [13941]