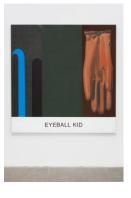

#### **North Viewing Room**

Double Play: Swimming Through Tires, 2012 Varnished inkjet print on canvas with acrylic and oil paint 90 1/4 x 59 3/4 in. (229.24 x 151.77 cm) [13940]

Double Play: Eyeball Kid, 2012 Varnished inkjet print on canvas with acrylic and oil paint 75 x 71 7/8 in. (190.5 x 182.56 cm) [13950]