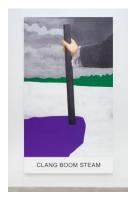

## **North Gallery**

Double Play: Eggs and Sausage, 2012 Varnished inkjet print on canvas with acrylic and oil paint 90 1/2 x 71 3/4 in. (229.87 x 182.25 cm) [13938]

Double Play: Clang Boom Steam, 2012 Varnished inkjet print on canvas with acrylic and oil paint 105 1/2 x 59 7/8 in. (267.97 x 152.08 cm) [13947]