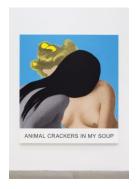

Double Play: Animal Crackers in my Soup, 2012 Varnished inkjet print on canvas with acrylic and oil paint 79 1/8 x 71 5/8 in. (200.98 x 181.93 cm) [13942]

Double Play: Never Swat a Fly, 2012 Varnished inkjet print on canvas with acrylic and oil paint 85 x 71 3/4 in. (215.9 x 182.25 cm) [13937]