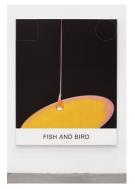

Double Play: Fish and Bird, 2012 Varnished inkjet print on canvas with acrylic, oil paint and crayon 82 1/8 x 65 3/4 in. (208.6 x 167.01 cm) [13949]