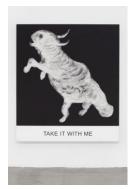

[13939]

Double Play: Glow Worm, 2012 Varnished inkjet print on canvas with acrylic and oil paint 78 1/2 x 71 3/4 in. (199.39 x 182.25 cm) [13936]

Double Play: Take It With Me, 2012 Varnished inkjet print on canvas with acrylic and oil paint 81 7/8 x 71 3/4 in. (207.96 x 182.25 cm) [13941]