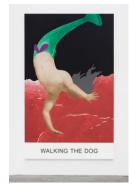

Double Play: Walking the Dog, 2012 Varnished inkjet print on canvas with acrylic, oil paint and oil stick 97 1/2 x 59 3/4 in. (247.65 x 151.77 cm) [13943]