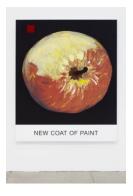

#### **South Gallery**

Double Play: New Coat of Paint, 2012 Varnished inkjet print on canvas with acrylic oil paint, and oil stick 79 3/4 x 65 3/4 in. (202.57 x 167.01 cm) [13944]

Double Play: Dirt in the Ground, 2012 Varnished inkjet print on canvas with acrylic and oil paint 92 7/8 x 63 3/4 in. (235.9 x 161.93 cm) [13946]