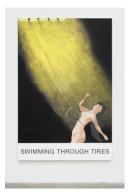

#### **North Viewing Room**

Double Play: Swimming Through Tires, 2012 Varnished inkjet print on canvas with acrylic and oil paint 90 1/4 x 59 3/4 in. (229.24 x 151.77 cm) [13940]

Double Play: Eyeball Kid, 2012 Varnished inkjet print on canvas with acrylic and oil paint 75 x 71 7/8 in. (190.5 x 182.56 cm) [13950]