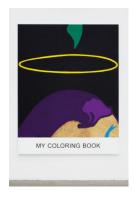

Double Play: Feelings, 2012 Varnished inkjet print on canvas with acrylic, oil paint and crayon 75 x 71 5/8 in. (190.5 x 181.93 cm) [13945]

Double Play: My Coloring Book, 2012 Varnished inkjet print on canvas with acrylic and oil paint 84 3/4 x 65 3/4 in. (215.27 x 167.01 cm) [13935]