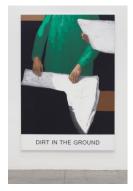

#### **South Gallery**

Double Play: New Coat of Paint, 2012 Varnished inkjet print on canvas with acrylic oil paint, and oil stick 79 3/4 x 65 3/4 in. (202.57 x 167.01 cm) [13944]

Double Play: Dirt in the Ground, 2012 Varnished inkjet print on canvas with acrylic and oil paint 92 7/8 x 63 3/4 in. (235.9 x 161.93 cm) [13946]