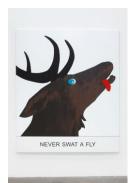

Double Play: Animal Crackers in my Soup, 2012 Varnished inkjet print on canvas with acrylic and oil paint 79 1/8 x 71 5/8 in. (200.98 x 181.93 cm) [13942]

Double Play: Never Swat a Fly, 2012 Varnished inkjet print on canvas with acrylic and oil paint 85 x 71 3/4 in. (215.9 x 182.25 cm) [13937]